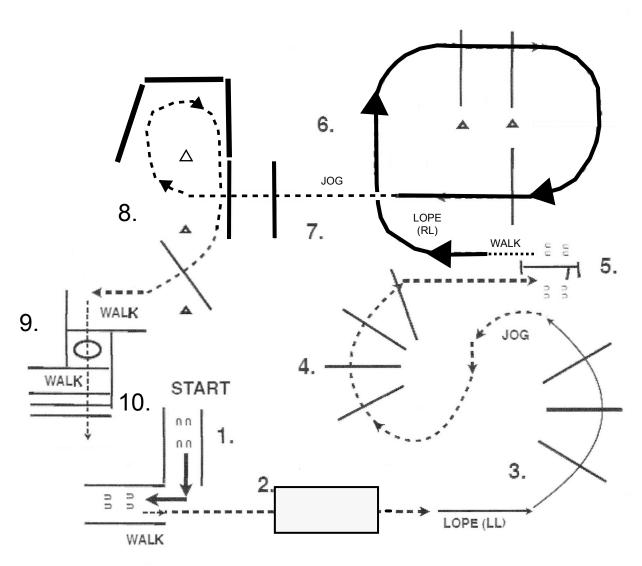

#### MQHA FALL CLASSIC SEPTEMBER 5 & 6, 2022 LEVEL 1 GREEN, YOUTH & AMATEUR TRAIL

- 1. BE IN CHUTE, BACK THRU "L"
- 2. WALK OVER BRIDGE
- 3. LOPE OVER 3 POLES (LL)
- 4. JOG OVER POLES, JOG TO GATE.
- 5. GATE, LH OPEN, WALK OVER POLE, CLOSE GATE
- 6. WALK A FEW STEPS, LOPE (RL) OVER 3 POLES
- 7. BREAK TO JOG, JOG 2 POLES
- 8. JOG AROUND CONE AND OVER POLE
- 9. STOP OR BREAK TO WALK, WALK INTO BOX, EXECUTE A 360 TURN EITHER WAY
- 10. WALK OUT OF BOX, WALK OVER POLES, PATTERN IS COMPLETE