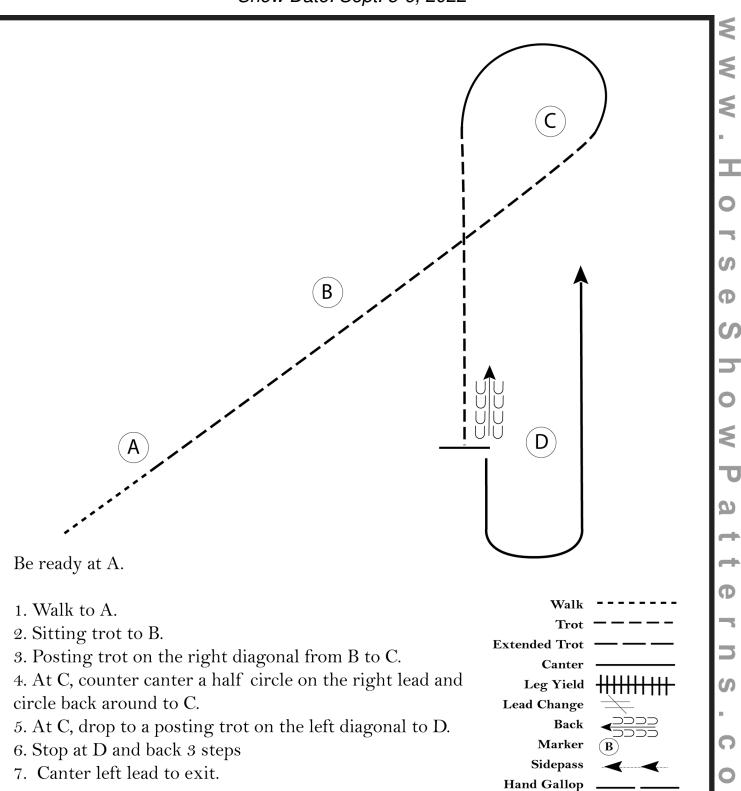

#### **Hunt Seat Equitation (Youth & Amateur)**

Show Date: Sept. 5-6, 2022

Ф

S

[HSE/3-1]