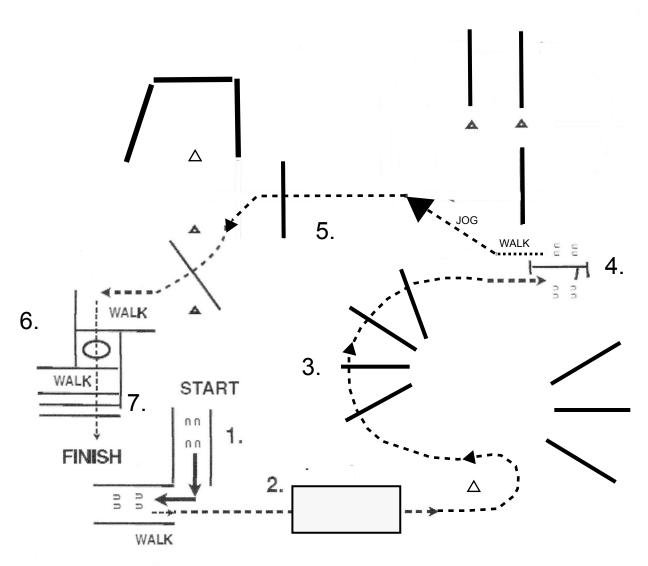

#### MQHA FALL CLASSIC SEPTEMBER 5 & 6, 2022 WALK/JOG YOUTH & AMATEUR TRAIL

- 1. BE IN CHUTE, BACK THRU "L"
- 2. WALK TO & OVER BRIDGE
- 3. JOG AROUND CONE AND OVER 4 LOGS, JOG TO GATE
- 4. GATE, LH OPEN, WALK THRU, CLOSE GATE
- 5. WALK A FEW STEPS, JOG OVER POLES
- 6. STOP OR BREAK TO WALK, WALK INTO BOX, EXECUTE A 360 TURN EITHER WAY
- 7. WALK OUT OF BOX, WALK OVER POLES, PATTERN IS COMPLETE