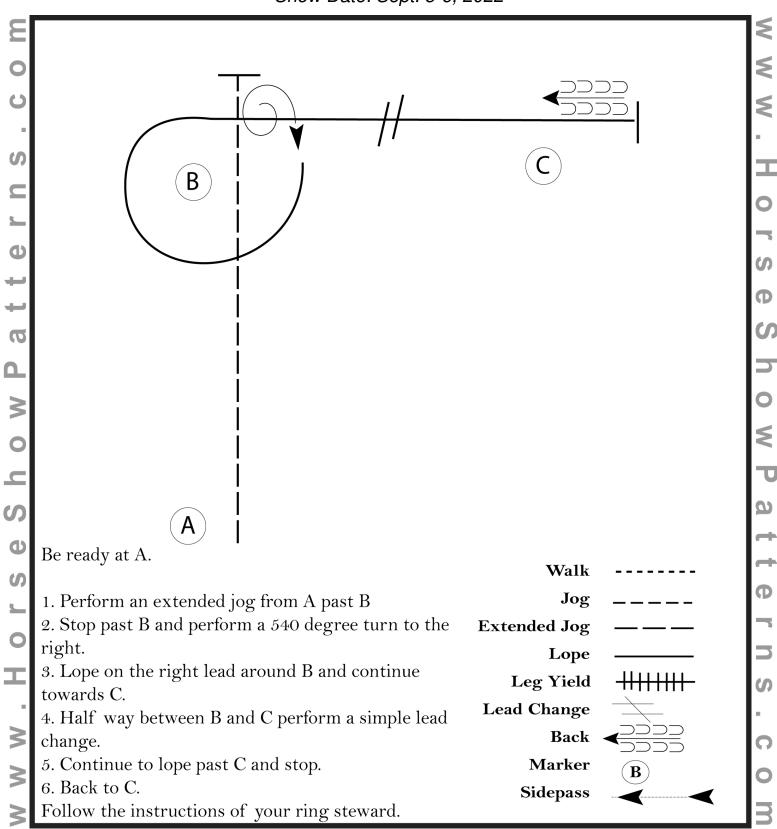

#### Western Riding (0PEN / YOUTH / AM)

Show Date: Sept. 5-6, 2022

[WR/OP-4]

# Pattern Provided by: Dan Trein

11. Lope, stop and back.