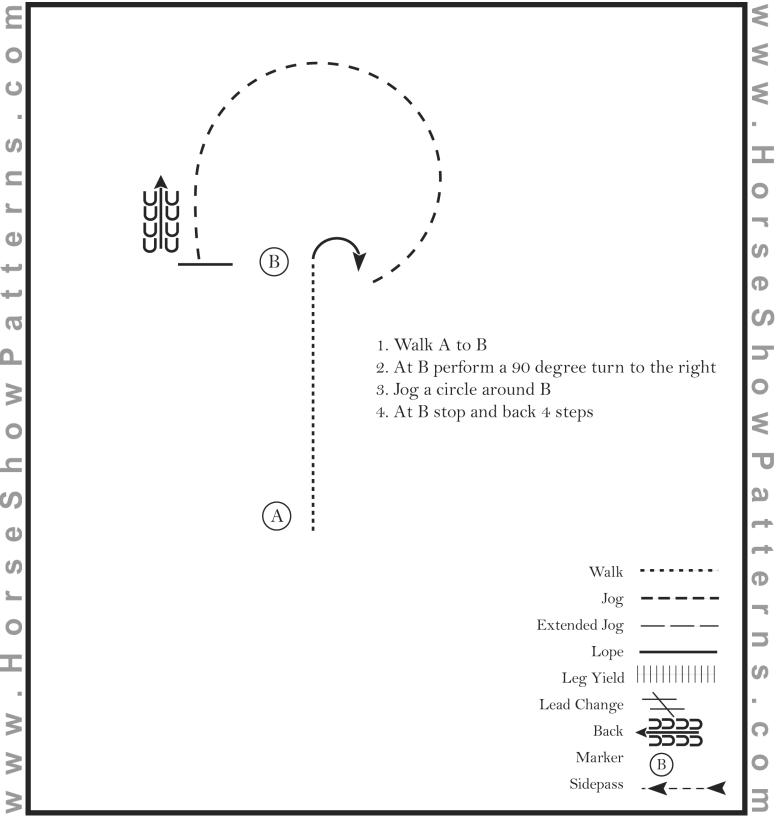

ON THE PATTERN BOARDS)



#### **Hunt Seat Equitation (Youth & Amateur)**

Show Date: Sept. 5-6, 2022



Ф

S

[HSE/3-1]

#### **Hunt Seat Equitation (All L1 Youth & Amateur)**

Show Date: Sept. 5-6, 2022



[HSE/2-2]

**Hunt Seat Equitation (Youth & Amateur W/T)** 

R. Stevens Mechanical Walk/Jog \$250.00 + Added Futurity Show Date: Sept. 5-6, 2022



[HSE/WT-14]

Marker Sidepass Hand Gallop

#### Showmanship (All except walk/jog)

Show Date: Sept. 5-6, 2022



[S/2-1]

#### Showmanship L1 Youth & Amateur Walk/Jog

Show Date: Sept. 5-6, 2022



[S/WT-2]

#### Horsemanship (Youth & Amateur)

Show Date: Sept. 5-6, 2022



[WH/3-6]

#### Western Horsemanship (L1 Youth & Amateur)

Show Date: Sept. 5-6, 2022



[WH/1-37]

#### Horsemanship (L1 Youth & Amateur W/J)

Show Date: Sept. 5-6, 2022



[WH/WT-7]





- 1. BE IN CHUTE, BACK THRU "L"
- 2. WALK TO AND OVER BRIDGE
- 3. LOPE OVER 3 POLES (LL)
- 4. JOG OVER POLES, JOG TO GATE.
- 5. GATE, LH OPEN, WALK OVER POLE, CLOSE GATE
- 6. WALK A FEW STEPS, LOPE (RL) OVER 5 POLES
- 7. BREAK TO JOG, JOG 2 POLES
- 8. JOG AROUND CONE AND OVER POLE
- 9. STOP OR BREAK TO WALK, WALK INTO BOX, EXECUTE A 360 TURN EITHER WAY
- 10. WALK OUT OF BOX, WALK OVER POLES, PATTERN IS COMPLETE

#### MQHA FALL CLASSIC SEPTEMBER 5 & 6, 2022 LEVEL 1 GREEN, YOUTH & AMATEUR TRAIL





- 1. BE IN CHUTE, BACK THRU "L"
- 2. WALK OVER BRIDGE
- 3. LOPE OVER 3 POLES (LL)
- 4. JOG OVER POLES, JOG TO GATE.
- 5. GATE, LH OPEN, WALK OVER POLE, CLOSE GATE
- 6. WALK A FEW STEPS, LOPE (RL) OVER 3 POLES
- 7. BREAK TO JOG, JOG 2 POLES
- 8. JOG AROUND CONE AND OVER POLE
- 9.