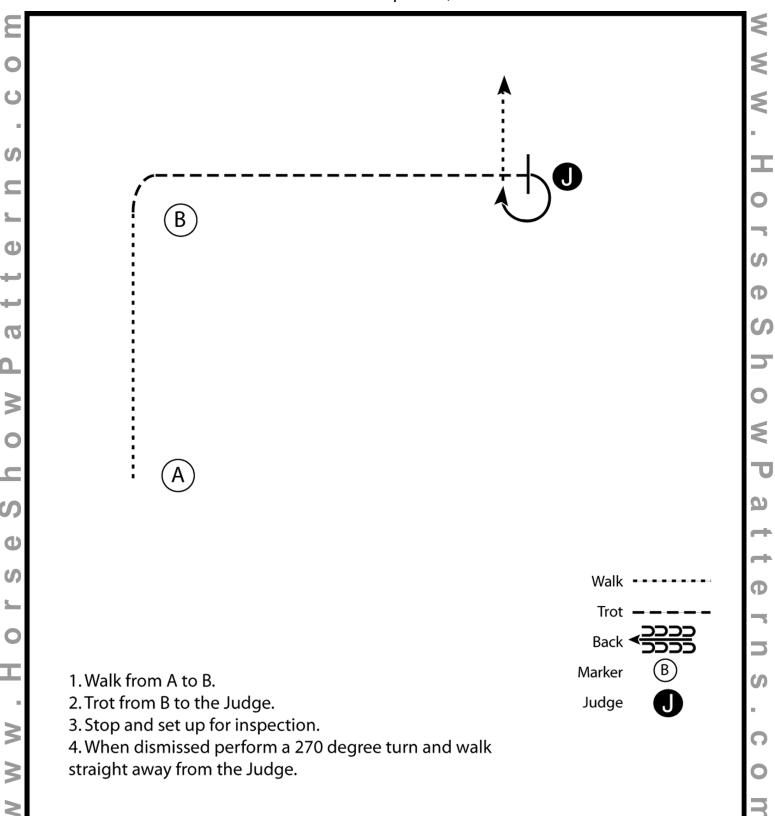

#### Showmanship L1 Youth & Amateur Walk/Jog

Show Date: Sept. 5-6, 2022

[S/WT-2]