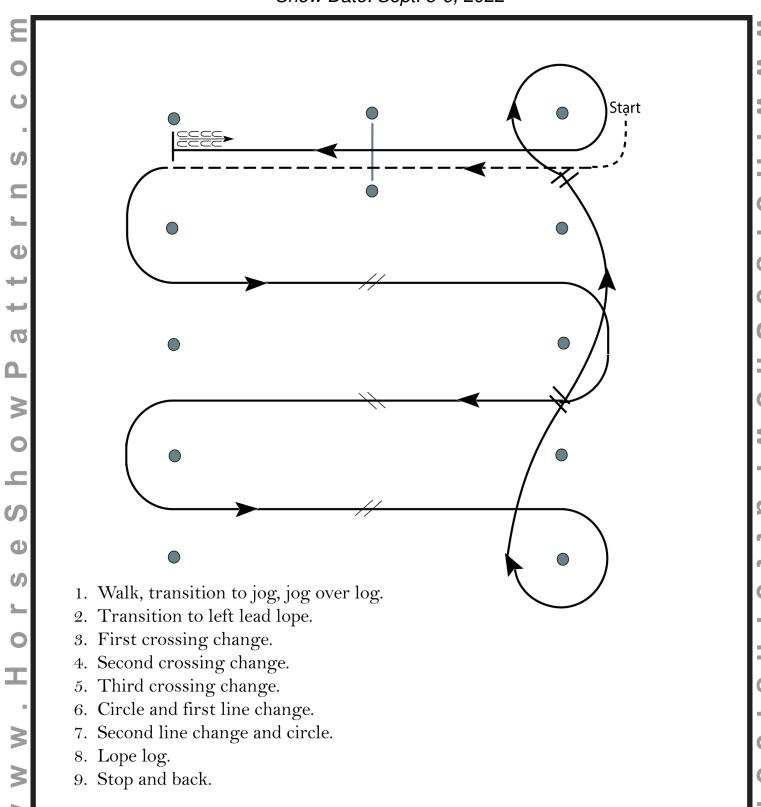

#### Western Horsemanship (L1 Youth & Amateur)

Show Date: Sept. 5-6, 2022

[WH/1-37]