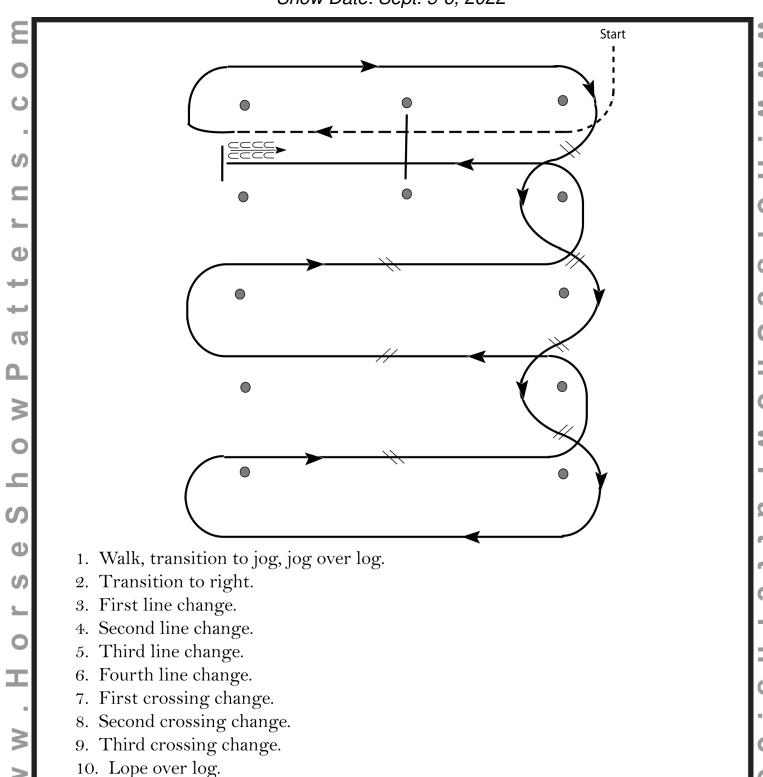

OG OVER POLES, JOG TO GATE.
- 5. GATE, LH OPEN, WALK OVER POLE, CLOSE GATE
- 6. WALK A FEW STEPS, LOPE (RL) OVER 3 POLES
- 7. BREAK TO JOG, JOG 2 POLES
- 8. JOG AROUND CONE AND OVER POLE
- 9. STOP OR BREAK TO WALK, WALK INTO BOX, EXECUTE A 360 TURN EITHER WAY
- 10. WALK OUT OF BOX, WALK OVER POLES, PATTERN IS COMPLETE

#### MQHA FALL CLASSIC SEPTEMBER 5 & 6, 2022 WALK/JOG YOUTH & AMATEUR TRAIL





- 1. BE IN CHUTE, BACK THRU "L"
- 2. WALK TO & OVER BRIDGE
- 3. JOG AROUND CONE AND OVER 4 LOGS, JOG TO GATE
- 4. GATE, LH OPEN, WALK THRU, CLOSE GATE
- 5. WALK A FEW STEPS, JOG OVER POLES
- 6. STOP OR BREAK TO WALK, WALK INTO BOX, EXECUTE A 360 TURN EITHER WAY
- 7. WALK OUT OF BOX, WALK OVER POLES, PATTERN IS COMPLETE

erns.

#### Western Riding (0PEN / YOUTH / AM)

Show Date: Sept. 5-6, 2022



[WR/OP-4]

# Pattern Provided by: Dan Trein

11. Lope, stop and back.

#### Western Riding (L1 only)

Show Date: Sept. 5-6, 2022



[WR/GP-2]

#### **Ranch Riding**

Show Date: Sept. 5-6, 2022



[RR/2]