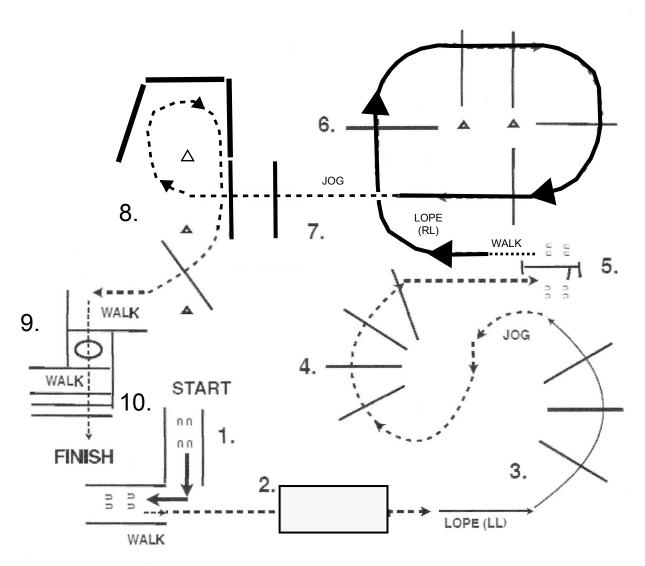

#### Horsemanship (L1 Youth & Amateur W/J)

Show Date: Sept. 5-6, 2022

[WH/WT-7]

- 1. BE IN CHUTE, BACK THRU "L"
- 2. WALK TO AND OVER BRIDGE
- 3. LOPE OVER 3 POLES (LL)
- 4. JOG OVER POLES, JOG TO GATE.
- 5. GATE, LH OPEN, WALK OVER POLE, CLOSE GATE
- 6. WALK A FEW STEPS, LOPE (RL) OVER 5 POLES
- 7. BREAK TO JOG, JOG 2 POLES
- 8. JOG AROUND CONE AND OVER POLE
- 9. STOP OR BREAK TO WALK, WALK INTO BOX, EXECUTE A 360 TURN EITHER WAY
- 10. WALK OUT OF BOX, WALK OVER POLES, PATTERN IS COMPLETE