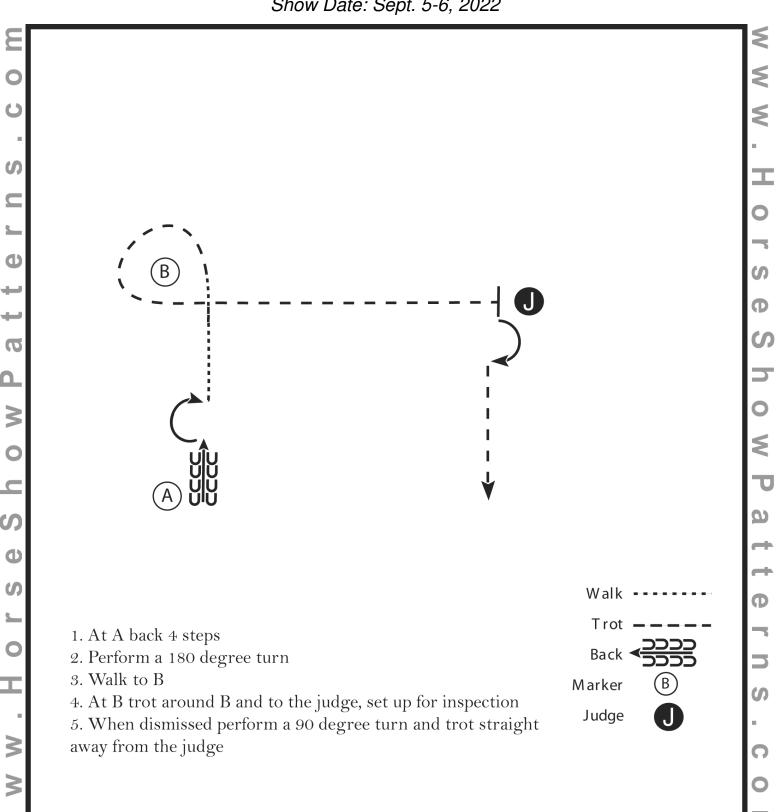

#### **MQHA 2022 FALL CLASSIC**





# JUDGES: DAN TREIN & GIGI BAILEY PLEASE PRINT YOUR OWN COPY – COPIES WILL NOT BE AVAILABLE AT THE SHOW OFFICE (THEY WILL BE POSTED ON THE PATTERN BOARDS)



#### **Hunt Seat Equitation (Youth & Amateur)**

Show Date: Sept. 5-6, 2022



Ф

S

[HSE/3-1]

#### **Hunt Seat Equitation (All L1 Youth & Amateur)**

Show Date: Sept. 5-6, 2022



[HSE/2-2]

**Hunt Seat Equitation (Youth & Amateur W/T)** 

R. Stevens Mechanical Walk/Jog \$250.00 + Added Futurity Show Date: Sept. 5-6, 2022



[HSE/WT-14]

Marker Sidepass Hand Gallop

#### Showmanship (All except walk/jog)

Show Date: Sept. 5-6, 2022



[S/2-1]

#### Showmanship L1 Youth & Amateur Walk/Jog

Show Date: Sept. 5-6, 2022



[S/WT-2]

#### Horsemanship (Youth & Amateur)

Show Date: Sept. 5-6, 2022



[WH/3-6]

#### Western Horsemanship (L1 Youth & Amateur)

Show Date: Sept. 5-6, 2022



[WH/1-37]

#### Horsemanship (L1 Youth & Amateur W/J)

Show Date: Sept. 5-6, 2022



[WH/WT-7]





- 1. BE IN CHUTE, BACK THRU "L"
- 2. WALK TO AND OVER BRIDGE
- 3. LOPE OVER 3 POLES (LL)
- 4. JOG OVER POLES, JOG TO GATE.
- 5. GATE, LH OPEN, WALK OVER POLE, CLOSE GATE
- 6. WALK A FEW STEPS, LOPE (RL) OVER 5 POLES
- 7. BREAK TO JOG, JOG 2 POLES
- 8. JOG AROUND CONE AND OVER POLE
- 9. STOP OR BREAK TO WALK, WALK INTO BOX, EXECUTE A 360 TURN EITHER WAY
- 10. WALK OUT OF BOX, WALK OVER POLES, PATTERN IS COMPLETE

#### MQHA FALL CLASSIC SEPTEMBER