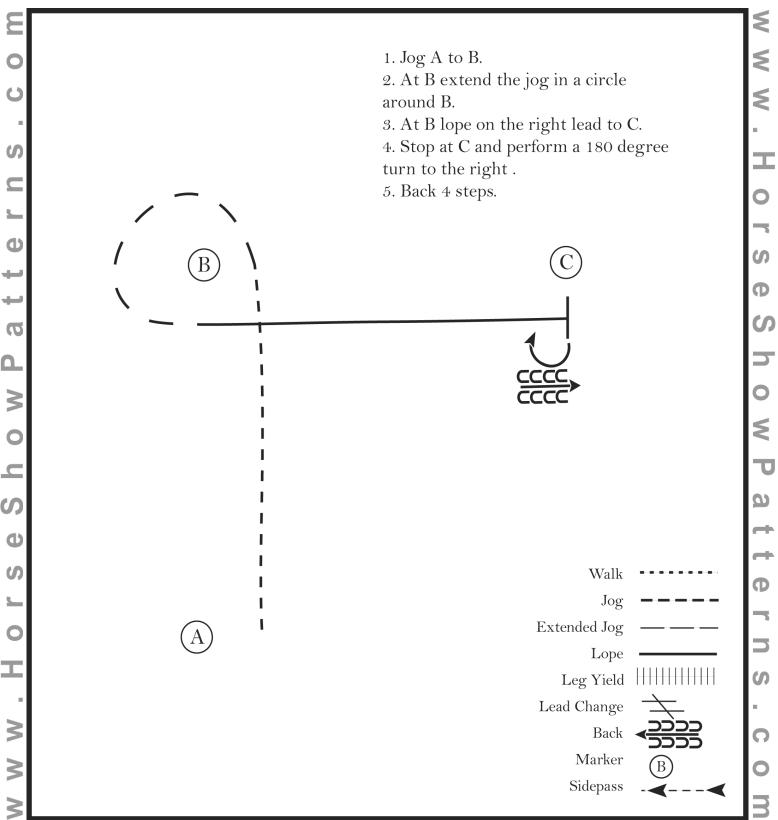

YOUR OWN COPY – COPIES WILL NOT BE AVAILABLE AT THE SHOW OFFICE (THEY WILL BE POSTED ON THE PATTERN BOARDS)



#### **Hunt Seat Equitation (Youth & Amateur)**

Show Date: Sept. 5-6, 2022



Ф

S

[HSE/3-1]

#### **Hunt Seat Equitation (All L1 Youth & Amateur)**

Show Date: Sept. 5-6, 2022



[HSE/2-2]

**Hunt Seat Equitation (Youth & Amateur W/T)** 

R. Stevens Mechanical Walk/Jog \$250.00 + Added Futurity Show Date: Sept. 5-6, 2022



[HSE/WT-14]

Marker Sidepass Hand Gallop

#### Showmanship (All except walk/jog)

Show Date: Sept. 5-6, 2022



[S/2-1]

#### Showmanship L1 Youth & Amateur Walk/Jog

Show Date: Sept. 5-6, 2022



[S/WT-2]

#### Horsemanship (Youth & Amateur)

Show Date: Sept. 5-6, 2022



[WH/3-6]

#### Western Horsemanship (L1 Youth & Amateur)

Show Date: Sept. 5-6, 2022



[WH/1-37]

#### Horsemanship (L1 Youth & Amateur W/J)

Show Date: Sept. 5-6, 2022



[WH/WT-7]





- 1. BE IN CHUTE, BACK THRU "L"
- 2. WALK TO AND OVER BRIDGE
- 3. LOPE OVER 3 POLES (LL)
- 4. JOG OVER POLES, JOG TO GATE.
- 5. GATE, LH OPEN, WALK OVER POLE, CLOSE GATE
- 6. WALK A FEW STEPS, LOPE (RL) OVER 5 POLES
- 7. BREAK TO JOG, JOG 2 POLES
- 8. JOG AROUND CONE AND OVER POLE
- 9. STOP OR BREAK TO WALK, WALK INTO BOX, EXECUTE A 360 TURN EITHER WAY
- 10. WALK OUT OF BOX, WALK OVER POLES, PATTERN IS COMPLETE

#### MQHA FALL CLASSIC SEPTEMBER 5 & 6, 2022 LEVEL 1 GREEN, YOUTH & AMATEUR TRAIL





- 1. BE IN CHUTE, BACK THRU "L"
- 2. WALK OVER BRIDGE
- 3. LOPE OVER 3 POLES (LL)
- 4. JOG OVER POLES, JOG TO GATE.
- 5. GATE, LH OPEN, WALK OVER POLE, CLOSE GATE
- 6. WALK A FEW STEPS, LOPE (RL)