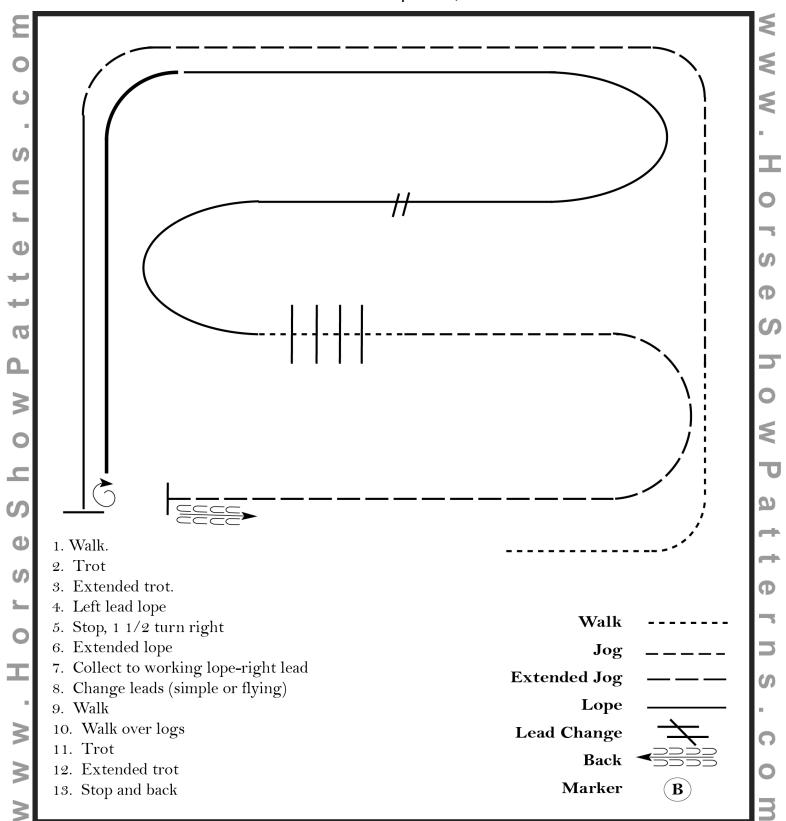

OR BREAK TO WALK, WALK INTO BOX, EXECUTE A 360 TURN EITHER WAY
- 10. WALK OUT OF BOX, WALK OVER POLES, PATTERN IS COMPLETE

#### MQHA FALL CLASSIC SEPTEMBER 5 & 6, 2022 WALK/JOG YOUTH & AMATEUR TRAIL





- 1. BE IN CHUTE, BACK THRU "L"
- 2. WALK TO & OVER BRIDGE
- 3. JOG AROUND CONE AND OVER 4 LOGS, JOG TO GATE
- 4. GATE, LH OPEN, WALK THRU, CLOSE GATE
- 5. WALK A FEW STEPS, JOG OVER POLES
- 6. STOP OR BREAK TO WALK, WALK INTO BOX, EXECUTE A 360 TURN EITHER WAY
- 7. WALK OUT OF BOX, WALK OVER POLES, PATTERN IS COMPLETE

erns.

#### Western Riding (0PEN / YOUTH / AM)

Show Date: Sept. 5-6, 2022



[WR/OP-4]

# Pattern Provided by: Dan Trein

11. Lope, stop and back.

#### Western Riding (L1 only)

Show Date: Sept. 5-6, 2022



[WR/GP-2]

#### **Ranch Riding**

Show Date: Sept. 5-6, 2022



[RR/2]